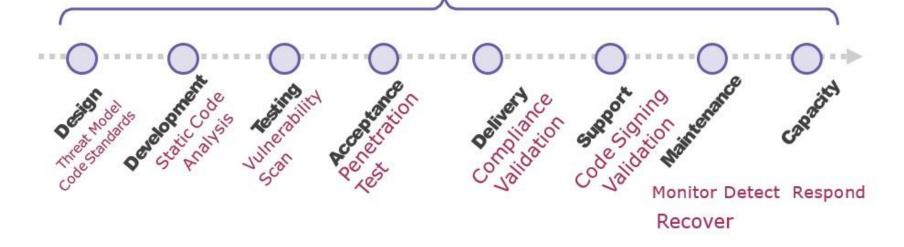

K / Month               |
| 9.1 - 12.0 Years                  | INR 200K / Month         | INR 190K / Month              | INR 180K / Month               |
| 12.0 - 15.0 Years                 | INR 200K / Month         | INR 210K / Month              | INR 180K / Month               |
|                                   | Minimum is 3 Months      | Tax Additional                |                                |

### **WE ARE BEST AT**



















## WE'RE THE BEST IN DEVOPS



# **DevOps**



### WE'RE THE BEST IN SRE



- · Shared goal
- Overlapping skillsets
- Consistent tools

**Development Team** 

Common basis

**SRE Team** 





### WE'RE THE BEST IN DEVSECOPS



### DevSecOps

DevOps Team + Security

- Shared goal
- Overlapping skillsets
- Consistent tools
- Common basis





## WE'RE THE BEST IN DATAOPS



#### Collaboration











#### Development



jupyter







#### Deployment













#### Orchestration









#### Testing and monitoring











Insights>

#### Sources

### **DataOps**

#### Data Capture









#### Data Storages











#### Data Integration









#### Data Governance

Apache **Atlas** 







#### Data Analytics















### WE'RE THE BEST IN CONTAINERIZATION





# "WHAT PEOPLE SAY ABOUT US?"





https://www.youtube.com/watch?v=mwE3-6CS6HE https://www.youtube.com/watch?v=icwnspd1wx8&list=PLDhScTEBdP8yz5QVFo61v-D4oY4q9CPwS

### **OUR CLIENTS**



































https://www.devopsschool.com/clients/

### **OUR CLIENTS**

























https://www.devopsschool.com/clients/





Glo