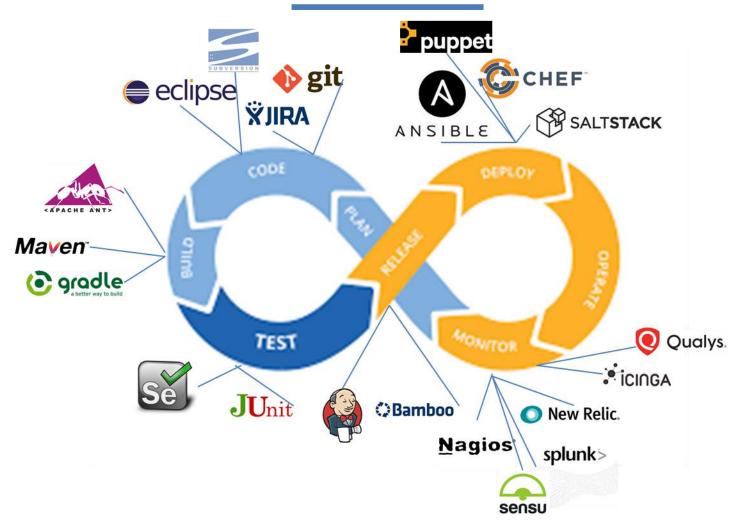

# **DevOps**

#### In-Source Digital Acceleration

- DevOps
- Cloud Migration
- Containerisation
- Microservices
- Tools